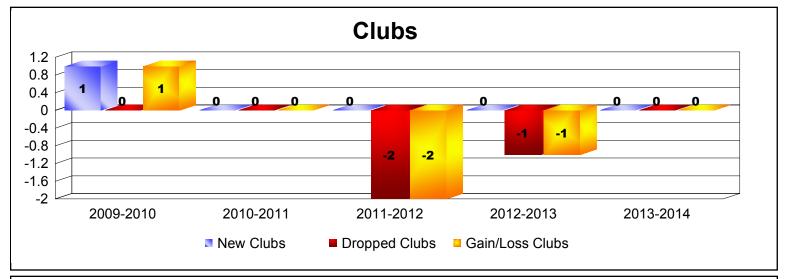

District 335 D

As of June 2014 Cumulative

| Year      | New<br>Clubs | Dropped<br>Clubs | Gain/<br>Loss<br>Clubs | New<br>Members | Charter<br>Members | Reinstate<br>Members | Transfer<br>Members | Total<br>Member<br>Added | Total<br>Members<br>Dropped | Gain/<br>Loss<br>Members |
|-----------|--------------|------------------|------------------------|----------------|--------------------|----------------------|---------------------|--------------------------|-----------------------------|--------------------------|
| 2009-2010 | 1            | 0                | 1                      | 135            | 21                 | 2                    | 1                   | 159                      | -212                        | -53                      |
| 2010-2011 | 0            | 0                | 0                      | 95             | 0                  | 0                    | 2                   | 97                       | -203                        | -106                     |
| 2011-2012 | 0            | -2               | -2                     | 108            | 0                  | 4                    | 23                  | 135                      | -215                        | -80                      |
| 2012-2013 | 0            | -1               | -1                     | 123            | 0                  | 0                    | 0                   | 123                      | -176                        | -53                      |
| 2013-2014 | 0            | 0                | 0                      | 280            | 0                  | 2                    | 2                   | 284                      | -185                        | 99                       |
| Average   | 0            | -1               | 0                      | 148            | 4                  | 2                    | 6                   | 160                      | -198                        | -39                      |