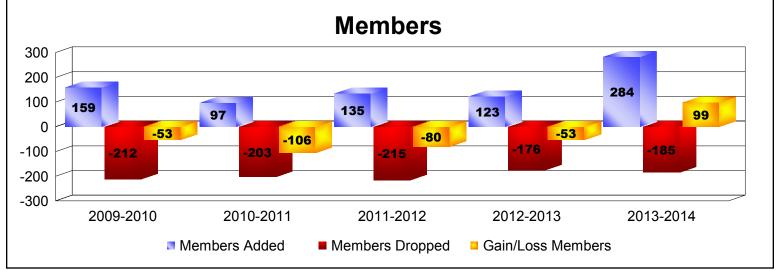

District 335 D

As of June 2014 Cumulative

| Year      | New<br>Clubs | Dropped<br>Clubs | Gain/<br>Loss<br>Clubs | New<br>Members | Charter<br>Members | Reinstate<br>Members | Transfer<br>Members | Total<br>Member<br>Added | Total<br>Members<br>Dropped | Gain/<br>Loss<br>Members |
|-----------|--------------|------------------|------------------------|----------------|--------------------|----------------------|---------------------|--------------------------|-----------------------------|--------------------------|
| 2009-2010 | 1            | 0                | 1                      | 135            | 21                 | 2                    | 1                   | 159                      | -212                        | -53                      |
| 2010-2011 | 0            | 0                | 0                      | 95             | 0                  | 0                    | 2                   | 97                       | -203                        | -106                     |
| 2011-2012 | 0            | -2               | -2                     | 108            | 0                  | 4                    | 23                  | 135                      | -215                        | -80                      |
| 2012-2013 | 0            | -1               | -1                     | 123            | 0                  | 0                    | 0                   | 123                      | -176                        | -53                      |
| 2013-2014 | 0            | 0                | 0                      | 280            | 0                  | 2                    | 2                   | 284                      | -185                        | 99                       |
| Average   | 0            | -1               | 0                      | 148            | 4                  | 2                    | 6                   | 160                      | -198                        | -39                      |